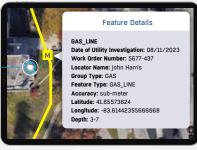

# ELIMINATE DATA LOSS

Critical data can be lost across outdated platforms, fragmented, inaccurate as builts, and siloed institutional information. **SiteMap® creates an aggregated, historical, single source of truth** – with as builts, updated as often as you need for as many sites as you need – to eliminate data loss and the costly mistakes that come with it.

## INTEGRATE SEAMLESSLY

While SiteMap<sup>®</sup> contains its own intuitive GIS component, it can also easily integrate with your existing GIS software to provide an extra layer of safety and security for your data – powered by GPRS' 99.8% accuracy rating across more than 400,000 jobs.