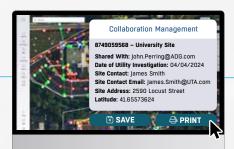

Critical data can be lost across outdated platforms, fragmented, inaccurate as builts, and siloed institutional information. SiteMap® creates an aggregated, historical, single source of truth – with as builts, updated as often as you need for as many sites as you need – to eliminate data loss and the costly mistakes that come with it.