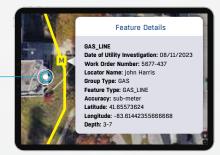

While SiteMap® contains its own intuitive GIS component, it can also easily integrate with your existing GIS software to provide an extra layer of safety and security for your data – powered by GPRS' 99.8% accuracy rating across more than 400,000 jobs.