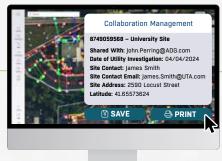

## STREAMLINE COMMUNICATIONS

- Strip away confusion by providing customized communications that reinforce each team member's individual objectives with specific, geographically segmented data
- Print, save, or copy your SiteMap® data to communicate real-time subsurface as built information in whatever format suits your needs
- Retain and access every iteration of your digital as builts to securely document and reference your project's progress

## ENSURE ACCURACY

- Secure your subsurface files, maps, and drawings in one centralized Digital Plan Room accessible to only those you designate through the life of your project
- Safeguard the real-time accuracy of your subsurface data against unauthorized uploads or edits
- Protect your jobsite, your team, your budget, and your reputation with GPRS' 99.8% accurate subsurface data to prevent utility strikes and damages that could derail your timeline