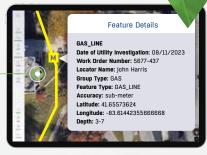

## GAIN Control

- Put everyone on the same page with a single source of truth that is accessible to everyone who needs it for the life of your project, 24/7 from any computer or mobile device
- Control information flow to put the right information into the right hands at exactly the right time
- Own & access all your project data, whether ordered by you or your subcontractors. If GPRS did the work, you can see it all in SiteMap<sup>®</sup>

SITEMAP® PROJECT PUTS YOU IN CONTROL BY SECURING YOUR LAYERED AND MAPPED SUBSURFACE AS BUILT DATA IN ONE SINGLE SOURCE OF TRUTH FOR THE LIFE OF YOUR CONSTRUCTION PROJECT: ACCESSIBLE & SHAREABLE, 24/7. Get 99.8% accurate subsurface as builts – geolocated, layered, and uploaded in minutes – so that you can control the quality & accessibility of your data.