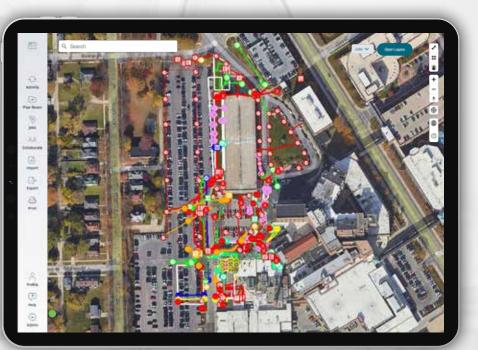

SiteMap<sup>®</sup> Project & GPRS bridge the gap between outdated record drawings and realtime reality capture with 2D CAD drawings, 3D WalkThru tours, and can even give you an integrated digital twin that combines your entire jobsite, above and below ground – so that every member of your team has the same information – whether they're on site, or across the country.

## SITEMAP<sup>®</sup> HELPS

#### UTILITY LOCATING & MAPPING

#### VIDEO PIPE INSPECTION VIDEO AND REPORTS

#### PHOTOGRAMMETRY & 3D LASER IMAGERY

CONTROL DATA | CONTROL DAMAGE