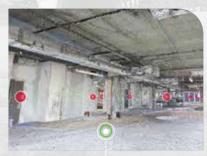

SiteMap<sup>®</sup> Project & GPRS bridge the gap between outdated record drawings and realtime reality capture with 2D CAD drawings, 3D WalkThru tours, and can even give you an integrated digital twin that combines your entire jobsite, above and below ground – so that every member of your team has the same information – whether they're on site, or across the country.