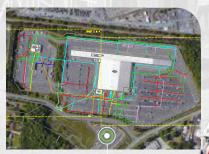

SiteMap<sup>®</sup> Project & GPRS bridge the gap between outdated record drawings and realtime reality capture with 2D CAD drawings, 3D WalkThru tours, and can even give you an integrated digital twin that combines your entire jobsite, above and below ground – so that every member of your team has the same information – whether they're on site, or across the country.

## YOU MANAGE >>>

VIRTUAL TOURS

CAD

3D BIM MODELS