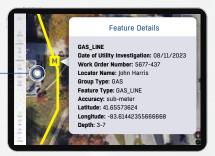

## ACCURATE & AGGREGATED

AS BUILTS:
DIGITIZED, LAYERED,
& EASY-TO-READ

COLLABORATION REDEFINED

Campus, facility or distributed assets all receive GPRS' 99.8% subsurface visualization accuracy, aggregated to provide an instant snapshot – past, present & future – secured in one centralized, accessible database.

Layered, mapped, and cross-referenced subsurface data that can be updated as needed to ensure accurate subsurface as builts to see you through planning, prefabrication, and construction, all the way through operations & maintenance.