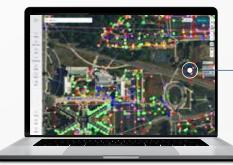

## ACCURATE & AGGREGATED

AS BUILTS:
DIGITIZED, LAYERED,
& EASY-TO-READ

COLLABORATION REDEFINED

Campus, facility or distributed assets all receive GPRS' 99.8% subsurface visualization accuracy, aggregated to provide an instant snapshot – past, present & future – secured in one centralized, accessible database.

Layered, mapped, and cross-referenced subsurface data that can be updated as needed to ensure accurate subsurface as builts to see you through planning, prefabrication, and construction, all the way through operations & maintenance.

SITEMAP® PRO GIVES YOU WHAT YOU NEED TO MANAGE YOUR SUBSURFACE INFRASTRUCTURE FROM ANYWHERE BY SECURING AGGREGATED, MAPPED & LAYERED DATA – FROM PRE-PLANNING THROUGH 06M AND BEYOND – WHETHER FOR ONE FACILITY OR AMONG DISTRIBUTED ASSETS.