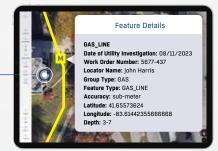

## AS BUILTS: DIGITIZED, LAYERED, & EASY-TO-READ

Layered, mapped, and cross-referenced subsurface data that can be updated as needed to ensure accurate subsurface as builts to see you through planning, prefabrication, and construction, all the way through operations & maintenance.