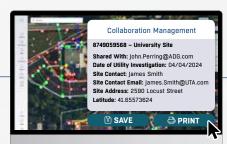

## COLLABORATION REDEFINED

Campus, facility or distributed assets all receive GPRS' 99.8% subsurface visualization accuracy, aggregated to provide an instant snapshot – past, present & future – secured in one centralized, accessible database.

You decide the number of users, their level of access, and how your data is used. From historical data through current as builts, you can put the right information into the right hands exactly when they need it.