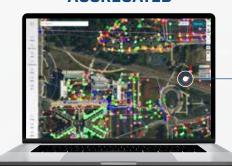

## ACCURATE & AGGREGATED



## AS BUILTS: DIGITIZED, LAYERED, & EASY-TO-READ



## COLLABORATION REDEFINED



Campus, facility or distributed assets all receive GPRS' 99.8% subsurface visualization accuracy, aggregated to provide an instant snapshot – past, present & future – secured in one centralized, accessible database.

Layered, mapped, and cross-referenced subsurface data that can be updated as needed to ensure accurate subsurface as builts to see you through planning, prefabrication, and construction, all the way through operations & maintenance.

You decide the number of users, their level of access, and how your data is used. From historical data through current as builts, you can put the right information into the right hands exactly when they need it.

SITEMAP® PRO GIVES YOU WHAT YOU NEED TO MANAGE YOUR