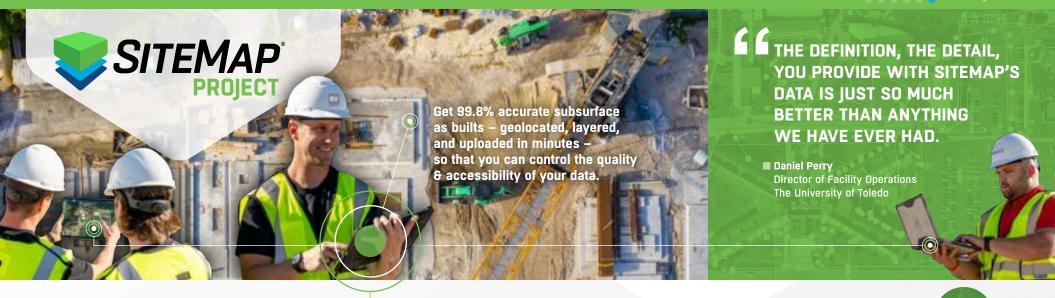

SITEMAP® PROJECT PUTS YOU IN CONTROL BY SECURING
YOUR LAYERED AND MAPPED SUBSURFACE AS BUILT DATA
IN ONE SINGLE SOURCE OF TRUTH FOR THE LIFE OF YOUR
CONSTRUCTION PROJECT: ACCESSIBLE & SHAREABLE, 24/7.

## **ENSURE** ACCURACY

- Secure your subsurface files, maps, and drawings in one centralized Digital Plan Room accessible to only those you designate through the life of your project
- Safeguard the real-time accuracy of your subsurface data against unauthorized uploads or edits
- Protect your jobsite, your team, your budget, and your reputation with GPRS' 99.8% accurate subsurface data to prevent utility strikes and damages that could derail your timeline