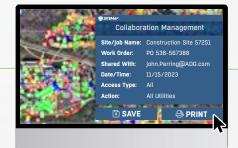

## STREAMLINE COMMUNICATIONS

- Strip away confusion by providing customized communications that reinforce each team member's individual objectives with specific, geographically segmented data
- Print, save, or copy your SiteMap® data to communicate real-time subsurface as built information in whatever format suits your needs
- Retain and access every iteration of your digital as builts to securely document and reference your project's progress