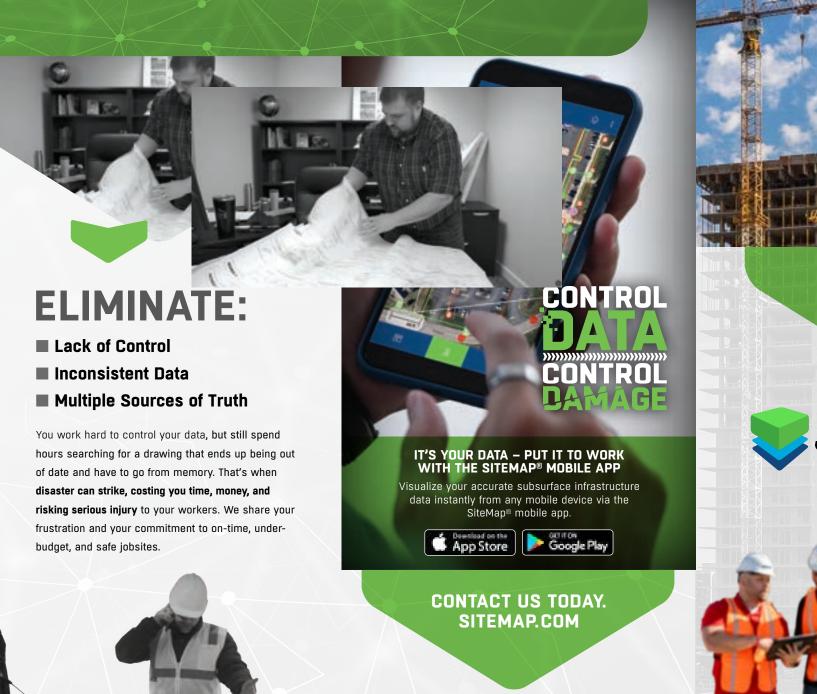

SITEMAP® PROJECT PUTS YOU IN CONTROL BY SECURING
YOUR LAYERED AND MAPPED SUBSURFACE AS BUILT DATA
IN ONE SINGLE SOURCE OF TRUTH FOR THE LIFE OF YOUR
CONSTRUCTION PROJECT: ACCESSIBLE & SHAREABLE, 24/7.