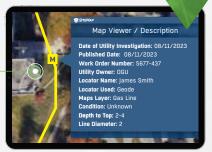

SITEMAP® PROJECT PUTS YOU IN CONTROL BY SECURING
YOUR LAYERED AND MAPPED SUBSURFACE AS BUILT DATA
IN ONE SINGLE SOURCE OF TRUTH FOR THE LIFE OF YOUR
CONSTRUCTION PROJECT: ACCESSIBLE & SHAREABLE, 24/7.