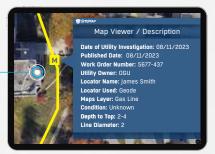

## **ELIMINATE DATA LOSS**

Critical data can be lost across outdated platforms, fragmented, inaccurate as builts, and siloed institutional information. SiteMap® creates an aggregated, historical, single source of truth - with as builts, updated as often as you need for as many sites as you need - to eliminate data loss and the costly mistakes that come with it.

## **INTEGRATE**

While SiteMap® contains its own intuitive GIS component, it can also easily integrate with your existing GIS software to provide an extra layer of safety and security for your data - powered by GPRS' 99.8% accuracy rating across more than 400,000 jobs.