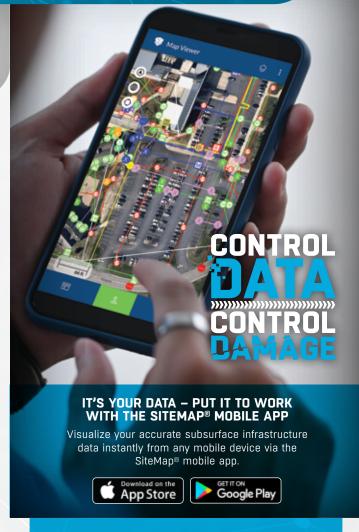

SITEMAP® TEAM EMPOWERS YOUR TEAM TO COLLECT, UPLOAD, AND SECURELY SHARE AGGREGATED SUBSURFACE AND VITAL AS BUILT INFORMATION ON ANY ASSET GPRS HAS SCANNED TO ELIMINATE DATA BOTTLENECKS, INCREASE OVERSIGHT & ACCOUNTABILITY, AND PUT THE PEOPLE YOU TRUST IN CONTROL WHEN YOU NEED IT MOST. **GATHER, SECURE & SHARE YOUR** AGGREGATED INFORMATION WITH A SINGLE SOURCE OF TRUTH