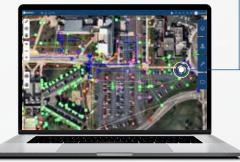

## ACCURATE & AGGREGATED

Campus, facility or distributed assets all receive GPRS' **99.8% subsurface visualization** accuracy, aggregated to provide an instant snapshot – past, present & future – secured in one centralized, accessible database.

## AS BUILTS: DIGITIZED, LAYERED, & EASY-TO-READ

Layered, mapped, and cross-referenced subsurface data that can be updated as needed to ensure accurate subsurface as builts to see you through planning, prefabrication, and construction, all the way through operations & maintenance. COLLABORATION REDEFINED