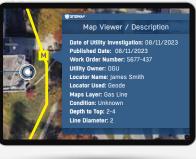

## AS BUILTS: DIGITIZED, LAYERED, & EASY-TO-READ

Layered, mapped, and cross-referenced subsurface data that can be updated as needed to ensure accurate subsurface as builts to see you through planning, prefabrication, and construction, all the way through operations & maintenance. COLLABORATION REDEFINED