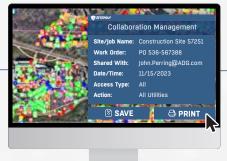

You decide the number of users, their level of access, and how your data is used. From historical data through current as builts, you can put the right information into the right hands exactly when they need it.