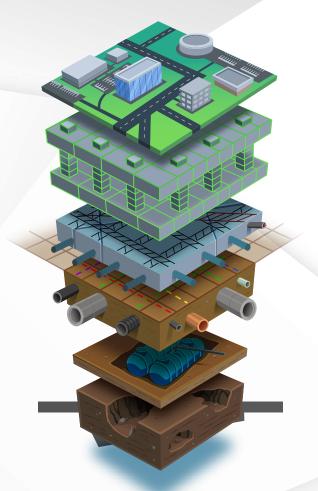

SiteMap is a singular subsurface infrastructure mapping solution that allows users to experience their facility data with ease. SiteMap provides map data, subsurface utility information, and a common repository for facility artifacts. This geospatial solution also acts as an all-inclusive digital storage space for blueprints, as-built drawings, maintenance logs, permits, and more. The beauty of SiteMap is that it can geolocate every piece of information so the content can be located and cross-referenced on demand. SiteMap simplifies facility management by providing its users with a powerful all-in-one solution.

## **ORGANIZE YOUR ASSETS**

- ACCURATELY MAPPED
- DIGITALLY STORED
- EASILY ACCESSIBLE

What can we help you visualize?