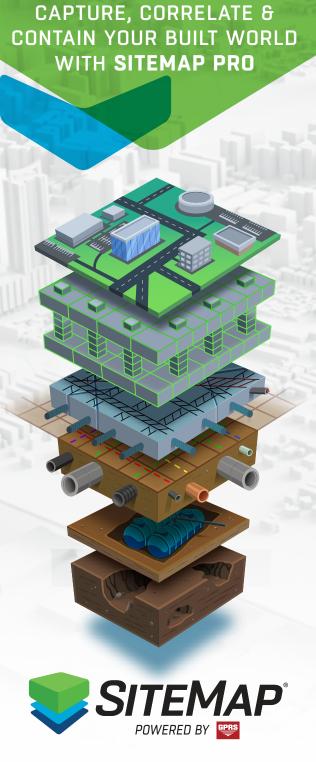

SiteMap is a singular subsurface infrastructure mapping solution that allows users to experience their facility data with ease. SiteMap provides map data, subsurface utility information, and a common repository for facility artifacts. This geospatial solution also acts as an all-inclusive digital storage space for blueprints, as-built drawings, maintenance logs, permits, and more. The beauty of SiteMap is that it can geolocate every piece of information so the content can be located and cross-referenced on demand. SiteMap simplifies facility management by providing its users with a powerful all-in-one solution.

## **ORGANIZE YOUR ASSETS**

- ACCURATELY MAPPED
- DIGITALLY STORED
- EASILY ACCESSIBLE

What can we help you visualize?